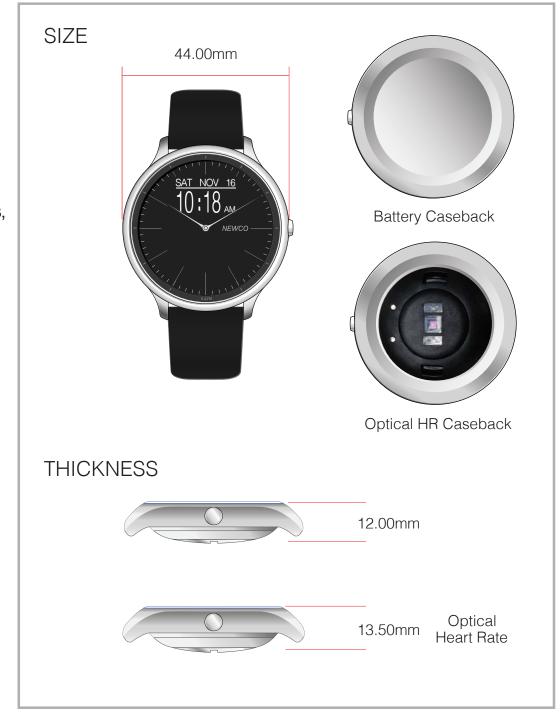

272002 S 33

272002 S 11

272002 S 10

272002 S 21

WATCH DIMENSION: 44.00MM BAND SIZE: 20MM WATCH WEIGHT: 46g CID - 28Aug2020

- Hybrid smart watch with analog watch face and OLED display.
- Analog 2 hands always display current time.
- High resolution 128 X 80 dots OLED display.
- 24 hours automatically tracks steps, distance.
- 24 hours heart rate monitor (Option).
- Floors climbed (Option).
- Stay connected with smart phone with notification for incoming calls, text messages etc with compatible to smart phone.
- Stay update time, calendar, weather status with smart phone.
- Automatic sleep monitor tracks your sleep profile of deep sleep, light sleep and wake up time.
- Connects with your smart phone's GPS to track outdoor activities (Option).
- Preloaded Apps for different sports.
- **Different alert option:** Light, Buzzer sound or Vibration.
- Battery: Internal rechargeable lithium-ion battery.
- Battery life: up to 7 days normal usage.
- Unit dimension: Diameter 44.00mm, thickness 12.00mm.
- Case material: Stainless steel / Plastic.
- Lens material: Crystal.
- Water Rating: 5 ATM.

- Hybrid smart watch with analog watch face and OLED display.
- · Analog 2 hands always display current time.
- High resolution 128 X 80 dots OLED display.
- · 24 hours automatically tracks steps, distance.
- 24 hours heart rate monitor (Option).
- Floors climbed (Option).
- Stay connected with smart phone with notification for incoming calls, text messages etc with compatible to smart phone.
- Stay update time, calendar, weather status with smart phone.
- Automatic sleep monitor tracks your sleep profile of deep sleep, light sleep and wake up time.
- Connects with your smart phone's GPS to track outdoor activities (Option).
- Preloaded Apps for different sports.
- **Different alert option:** Light, Buzzer sound or Vibration.
- Battery: Internal rechargeable lithium-ion battery.
- Battery life: up to 7 days normal usage.
- Unit dimension: Diameter 44.00mm, thickness 12.00mm.
- Case material: Stainless steel / Plastic.
- Lens material: Crystal.
- Water Rating: 5 ATM.