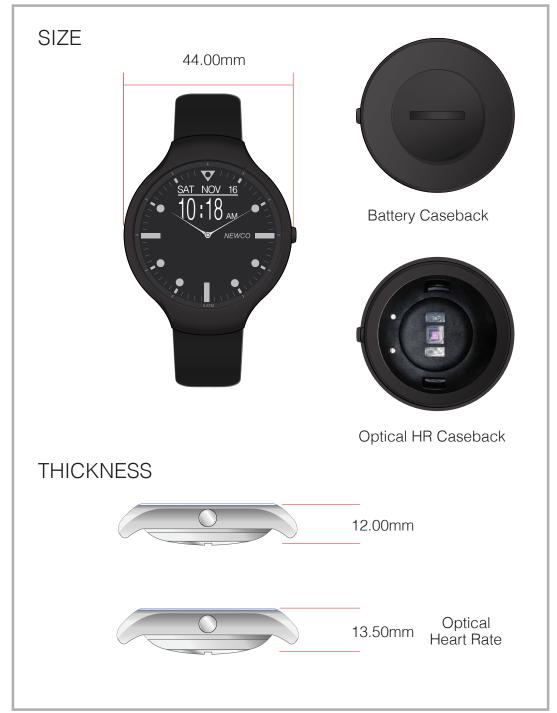

272002 S 33

272002 S 11

272002 S 10

272002 S 21

WATCH DIMENSION: 44.00MM BAND SIZE: 20MM WATCH WEIGHT: 46g CID - 28Aug2020

- Hybrid smart watch with analog watch face and OLED display.
- Analog 2 hands always display current time.
- High resolution 128 X 80 dots OLED display.
- 24 hours automatically tracks steps, distance.
- 24 hours heart rate monitor (Option).
- Floors climbed (Option).
- Stay connected with smart phone with notification for incoming calls, text messages etc with compatible to smart phone.
- Stay update time, calendar, weather status with smart phone.
- Automatic sleep monitor tracks your sleep profile of deep sleep, light sleep and wake up time.
- Connects with your smart phone's GPS to track outdoor activities (Option).
- Preloaded Apps for different sports.
- **Different alert option:** Light, Buzzer sound or Vibration.
- Battery: Internal rechargeable lithium-ion battery.
- Battery life: up to 7 days normal usage.
- Unit dimension: Diameter 44.00mm, thickness 12.00mm.
- Case material: Stainless steel / Plastic.
- Lens material: Crystal.
- Water Rating: 5 ATM.

- Hybrid smart watch with analog watch face and OLED display.
- · Analog 2 hands always display current time.
- High resolution 128 X 80 dots OLED display.
- · 24 hours automatically tracks steps, distance.
- 24 hours heart rate monitor (Option).
- Floors climbed (Option).
- Stay connected with smart phone with notification for incoming calls, text messages etc with compatible to smart phone.
- Stay update time, calendar, weather status with smart phone.
- Automatic sleep monitor tracks your sleep profile of deep sleep, light sleep and wake up time.
- Connects with your smart phone's GPS to track outdoor activities (Option).
- Preloaded Apps for different sports.
- **Different alert option:** Light, Buzzer sound or Vibration.
- Battery: Internal rechargeable lithium-ion battery.
- Battery life: up to 7 days normal usage.
- Unit dimension: Diameter 44.00mm, thickness 12.00mm.
- Case material: Stainless steel / Plastic.
- Lens material: Crystal.
- Water Rating: 5 ATM.