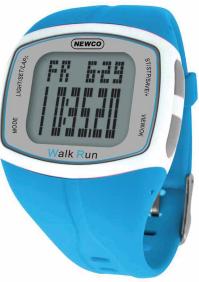

04-112A-D

04-112A-E

04-112A-F

Display:

Black & White TN LCD Sunlight Readable.

2 Lines 12 Digits (7-Segment).

Low Power EL Backlight.

Pedometer:

Low power accurate 3D accelerometer for step sensor.

24/7 step monitor.

Step count auto clear to zero at 12:00am everyday automatically.

Time:

Time with Hour, Minute, Second.

Calendar with Weekday, Month, Date.

Full auto Calendar from 2018 - 2049.

Chronograph:

Resolution 1/100 sec for the 1st hour and 1 sec for others.

Working range from 0 - 23Hr 59Min 59Sec.

Split and Lap time measurement.

Timer:

Resolution 1 sec.

Working range from 0 - 23Hr 59Min 59Sec.

Two mode operation: Count Down Stop and Count Down Repeat.

Buzzer sound alert when time counts down to zero.

Alarm:

Daily alarm with alarm hour and minute.

Buzzer alert at alarm time everyday if alarm function is on.

Hourly chime signal alert every hour if chime function is on.

Water Resistance:

5 ATM

Battery:

Lithium Battery CR2032.

Battery Life 1.5 Years (Normal usage)

CASE DIMENSION: 41 (mm) X 34 (mm) X12 (mm)

WEIGHT: 45 g