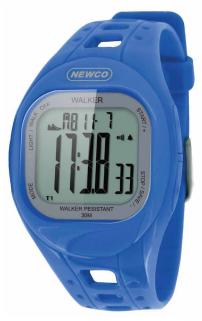

04-112A-D

04-112A-E

04-112A-F

Display:

Black & White TN LCD Sunlight Readable.

2 Lines 12 Digits (7-Segment).

Low Power EL Backlight.

Pedometer:

Low power accurate 3D accelerometer for step sensor.

24/7 step monitor.

Step count auto clear to zero at 12:00am everyday automatically.

Time:

Time with Hour, Minute, Second.

Calendar with Weekday, Month, Date.

Full auto Calendar from 2018 - 2049.

Chronograph:

Resolution 1/100 sec for the 1st hour and 1 sec for others.

Working range from 0 - 23Hr 59Min 59Sec.

Split and Lap time measurement.

Timer:

Resolution 1 sec.

Working range from 0 - 23Hr 59Min 59Sec.

Two mode operation: Count Down Stop and Count Down Repeat.

Buzzer sound alert when time counts down to zero.

Alarm:

Daily alarm with alarm hour and minute.

Buzzer alert at alarm time everyday if alarm function is on.

Hourly chime signal alert every hour if chime function is on.

Water Resistance:

5 ATM

Battery:

Lithium Battery CR2032.

Battery Life 1.5 Years (Normal usage)

CASE DIMENSION: 41 (mm) X 34 (mm) X12 (mm)

WEIGHT: 45 g