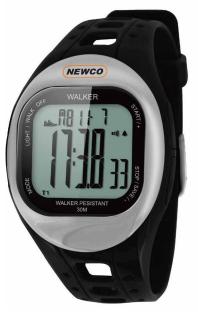

04-112A-D

04-112A-E

04-112A-F

Display:

Black & White TN LCD Sunlight Readable.

2 Lines 12 Digits (7-Segment).

Low Power EL Backlight.

Pedometer:

Low power accurate 3D accelerometer for step sensor.

24/7 step monitor.

Step count auto clear to zero at 12:00am everyday automatically.

Time:

Time with Hour, Minute, Second.

Calendar with Weekday, Month, Date.

Full auto Calendar from 2018 - 2049.

Chronograph:

Resolution 1/100 sec for the 1st hour and 1 sec for others.

Working range from 0 - 23Hr 59Min 59Sec.

Split and Lap time measurement.

Timer:

Resolution 1 sec.

Working range from 0 - 23Hr 59Min 59Sec.

Two mode operation: Count Down Stop and Count Down Repeat.

Buzzer sound alert when time counts down to zero.

Alarm:

Daily alarm with alarm hour and minute.

Buzzer alert at alarm time everyday if alarm function is on.

Hourly chime signal alert every hour if chime function is on.

Water Resistance:

5 ATM

Battery:

Lithium Battery CR2032.

Battery Life 1.5 Years (Normal usage)

CASE DIMENSION: 41 (mm) X 34 (mm) X12 (mm)

WEIGHT: 45 g