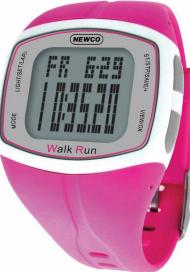

04-112A-D

04-112A-E

04-112A-F

Display:

Black & White TN LCD Sunlight Readable.

2 Lines 12 Digits (7-Segment).

Low Power EL Backlight.

Pedometer:

Low power accurate 3D accelerometer for step sensor.

24/7 step monitor.

Step count auto clear to zero at 12:00am everyday automatically.

Time:

Time with Hour, Minute, Second.

Calendar with Weekday, Month, Date.

Full auto Calendar from 2018 - 2049.

Chronograph:

Resolution 1/100 sec for the 1st hour and 1 sec for others.

Working range from 0 - 23Hr 59Min 59Sec.

Split and Lap time measurement.

Timer:

Resolution 1 sec.

Working range from 0 - 23Hr 59Min 59Sec.

Two mode operation: Count Down Stop and Count Down Repeat.

Buzzer sound alert when time counts down to zero.

Alarm:

Daily alarm with alarm hour and minute.

Buzzer alert at alarm time everyday if alarm function is on.

Hourly chime signal alert every hour if chime function is on.

Water Resistance:

5 ATM

Battery:

Lithium Battery CR2032.

Battery Life 1.5 Years (Normal usage)

CASE DIMENSION: 41 (mm) X 34 (mm) X12 (mm)

WEIGHT: 45 g