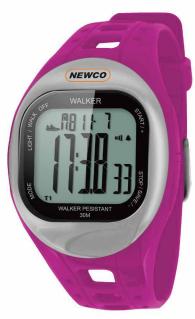

## Runner S

Display:

Black & White TN LCD Sunlight Readable.

2 Lines 12 Digits (7-Segment).

Low Power EL Backlight.

Pedometer:

Low power accurate 3D accelerometer for step sensor.

24/7 step monitor.

Step count auto clear to zero at 12:00am everyday automatically.

Time:

Time with Hour, Minute, Second.

Calendar with Weekday, Month, Date.

Full auto Calendar from 2018 - 2049.

Chronograph:

Resolution 1/100 sec for the 1st hour and 1 sec for others.

Working range from 0 - 23Hr 59Min 59Sec.

Split and Lap time measurement.

Timer:

Resolution 1 sec.

Working range from 0 - 23Hr 59Min 59Sec.

Two mode operation: Count Down Stop and Count Down Repeat.

Buzzer sound alert when time counts down to zero.

Alarm:

Daily alarm with alarm hour and minute.

Buzzer alert at alarm time everyday if alarm function is on.

Hourly chime signal alert every hour if chime function is on.

Water Resistance:

5 ATM

Battery:

Lithium Battery CR2032.

Battery Life 1.5 Years (Normal usage)

CASE DIMENSION: 40 (mm) X 45 (mm) X12( mm)

WEIGHT: 44 g

04-112A-A

04-112A-B

04-112A-C

NEWCO)

CARDIO-N3