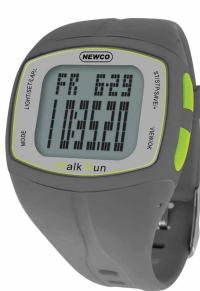

## Runner S

Display:

Black & White TN LCD Sunlight Readable.

2 Lines 12 Digits (7-Segment).

Low Power EL Backlight.

Pedometer:

Low power accurate 3D accelerometer for step sensor.

24/7 step monitor.

Step count auto clear to zero at 12:00am everyday automatically.

Time:

Time with Hour, Minute, Second.

Calendar with Weekday, Month, Date.

Full auto Calendar from 2018 - 2049.

Chronograph:

Resolution 1/100 sec for the 1st hour and 1 sec for others.

Working range from 0 - 23Hr 59Min 59Sec.

Split and Lap time measurement.

Timer:

Resolution 1 sec.

Working range from 0 - 23Hr 59Min 59Sec.

Two mode operation: Count Down Stop and Count Down Repeat.

Buzzer sound alert when time counts down to zero.

Alarm:

Daily alarm with alarm hour and minute.

Buzzer alert at alarm time everyday if alarm function is on.

Hourly chime signal alert every hour if chime function is on.

Water Resistance:

5 ATM

Battery:

Lithium Battery CR2032.

Battery Life 1.5 Years (Normal usage)

CASE DIMENSION: 40 (mm) X 45 (mm) X12( mm)

WEIGHT: 44 g

04-112A-A

04-112A-B

04-112A-C

NEWCO)

CARDIO-N3