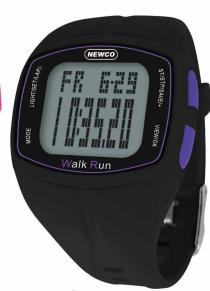

04-112A-D

04-112A-E

04-112A-F

Display:

Black & White TN LCD Sunlight Readable.

2 Lines 12 Digits (7-Segment).

Low Power EL Backlight.

Pedometer:

Low power accurate 3D accelerometer for step sensor.

24/7 step monitor.

Step count auto clear to zero at 12:00am everyday automatically.

Time:

Time with Hour, Minute, Second.

Calendar with Weekday, Month, Date.

Full auto Calendar from 2018 - 2049.

Chronograph:

Resolution 1/100 sec for the 1st hour and 1 sec for others.

Working range from 0 - 23Hr 59Min 59Sec.

Split and Lap time measurement.

Timer:

Resolution 1 sec.

Working range from 0 - 23Hr 59Min 59Sec.

Two mode operation: Count Down Stop and Count Down Repeat.

Buzzer sound alert when time counts down to zero.

Alarm:

Daily alarm with alarm hour and minute.

Buzzer alert at alarm time everyday if alarm function is on.

Hourly chime signal alert every hour if chime function is on.

Water Resistance:

5 ATM

Battery:

Lithium Battery CR2032.

Battery Life 1.5 Years (Normal usage)

CASE DIMENSION: 41 (mm) X 34 (mm) X12 (mm)

WEIGHT: 45 g