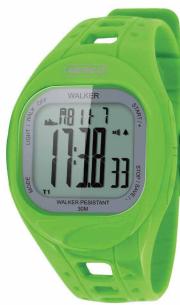

04-112A-D

04-112A-E

04-112A-F

Display:

Black & White TN LCD Sunlight Readable.

2 Lines 12 Digits (7-Segment).

Low Power EL Backlight.

Pedometer:

Low power accurate 3D accelerometer for step sensor.

24/7 step monitor.

Step count auto clear to zero at 12:00am everyday automatically.

Time:

Time with Hour, Minute, Second.

Calendar with Weekday, Month, Date.

Full auto Calendar from 2018 - 2049.

Chronograph:

Resolution 1/100 sec for the 1st hour and 1 sec for others.

Working range from 0 - 23Hr 59Min 59Sec.

Split and Lap time measurement.

Timer:

Resolution 1 sec.

Working range from 0 - 23Hr 59Min 59Sec.

Two mode operation: Count Down Stop and Count Down Repeat.

Buzzer sound alert when time counts down to zero.

Alarm:

Daily alarm with alarm hour and minute.

Buzzer alert at alarm time everyday if alarm function is on.

Hourly chime signal alert every hour if chime function is on.

Water Resistance:

5 ATM

Battery:

Lithium Battery CR2032.

Battery Life 1.5 Years (Normal usage)

CASE DIMENSION: 41 (mm) X 34 (mm) X12 (mm)

WEIGHT: 45 g