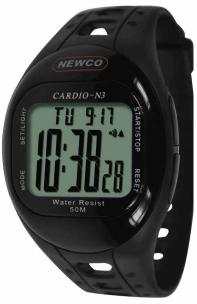

## Runner S

Display:

Black & White TN LCD Sunlight Readable.

2 Lines 12 Digits (7-Segment).

Low Power EL Backlight.

Pedometer:

Low power accurate 3D accelerometer for step sensor.

24/7 step monitor.

Step count auto clear to zero at 12:00am everyday automatically.

Time:

Time with Hour, Minute, Second.

Calendar with Weekday, Month, Date.

Full auto Calendar from 2018 - 2049.

Chronograph:

Resolution 1/100 sec for the 1st hour and 1 sec for others.

Working range from 0 - 23Hr 59Min 59Sec.

Split and Lap time measurement.

Timer:

Resolution 1 sec.

Working range from 0 - 23Hr 59Min 59Sec.

Two mode operation: Count Down Stop and Count Down Repeat.

Buzzer sound alert when time counts down to zero.

Alarm:

Daily alarm with alarm hour and minute.

Buzzer alert at alarm time everyday if alarm function is on.

Hourly chime signal alert every hour if chime function is on.

Water Resistance:

5 ATM

Battery:

Lithium Battery CR2032.

Battery Life 1.5 Years (Normal usage)

CASE DIMENSION: 40 (mm) X 45 (mm) X12( mm)

WEIGHT: 44 g

04-112A-A

04-112A-B

04-112A-C

NEWCO)

CARDIO-N3