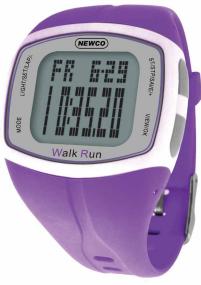

04-112A-D

04-112A-E

04-112A-F

Display:

Black & White TN LCD Sunlight Readable.

2 Lines 12 Digits (7-Segment).

Low Power EL Backlight.

Pedometer:

Low power accurate 3D accelerometer for step sensor.

24/7 step monitor.

Step count auto clear to zero at 12:00am everyday automatically.

Time:

Time with Hour, Minute, Second.

Calendar with Weekday, Month, Date.

Full auto Calendar from 2018 - 2049.

Chronograph:

Resolution 1/100 sec for the 1st hour and 1 sec for others.

Working range from 0 - 23Hr 59Min 59Sec.

Split and Lap time measurement.

Timer:

Resolution 1 sec.

Working range from 0 - 23Hr 59Min 59Sec.

Two mode operation: Count Down Stop and Count Down Repeat.

Buzzer sound alert when time counts down to zero.

Alarm:

Daily alarm with alarm hour and minute.

Buzzer alert at alarm time everyday if alarm function is on.

Hourly chime signal alert every hour if chime function is on.

Water Resistance:

5 ATM

Battery:

Lithium Battery CR2032.

Battery Life 1.5 Years (Normal usage)

CASE DIMENSION: 41 (mm) X 34 (mm) X12 (mm)

WEIGHT: 45 g