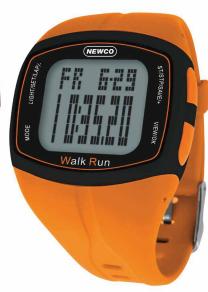

04-112A-D

04-112A-E

04-112A-F

Display:

Black & White TN LCD Sunlight Readable.

2 Lines 12 Digits (7-Segment).

Low Power EL Backlight.

Pedometer:

Low power accurate 3D accelerometer for step sensor.

24/7 step monitor.

Step count auto clear to zero at 12:00am everyday automatically.

Time:

Time with Hour, Minute, Second.

Calendar with Weekday, Month, Date.

Full auto Calendar from 2018 - 2049.

Chronograph:

Resolution 1/100 sec for the 1st hour and 1 sec for others.

Working range from 0 - 23Hr 59Min 59Sec.

Split and Lap time measurement.

Timer:

Resolution 1 sec.

Working range from 0 - 23Hr 59Min 59Sec.

Two mode operation: Count Down Stop and Count Down Repeat.

Buzzer sound alert when time counts down to zero.

Alarm:

Daily alarm with alarm hour and minute.

Buzzer alert at alarm time everyday if alarm function is on.

Hourly chime signal alert every hour if chime function is on.

Water Resistance:

5 ATM

Battery:

Lithium Battery CR2032.

Battery Life 1.5 Years (Normal usage)

CASE DIMENSION: 41 (mm) X 34 (mm) X12 (mm)

WEIGHT: 45 g